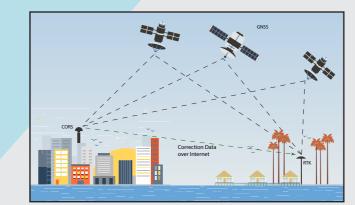

### HOW IT Works

Continuously Operating Reference Station (CORS) is forms of RTK differential correction that are done using a 3G modem and base station network. This means that instead of using the traditional base station and radio to send correction data to a rover, data is sent using the internet to a 3G modem. Most of the modern GNSS receivers come with a built in 3G modem to received internet connection.

WSCORS services now gives you instant access to RTK positioning services in the Maldives using a growing network of continuously operating reference stations (CORS). The mount point closest to your location can be selected based on your project to received the correction service.