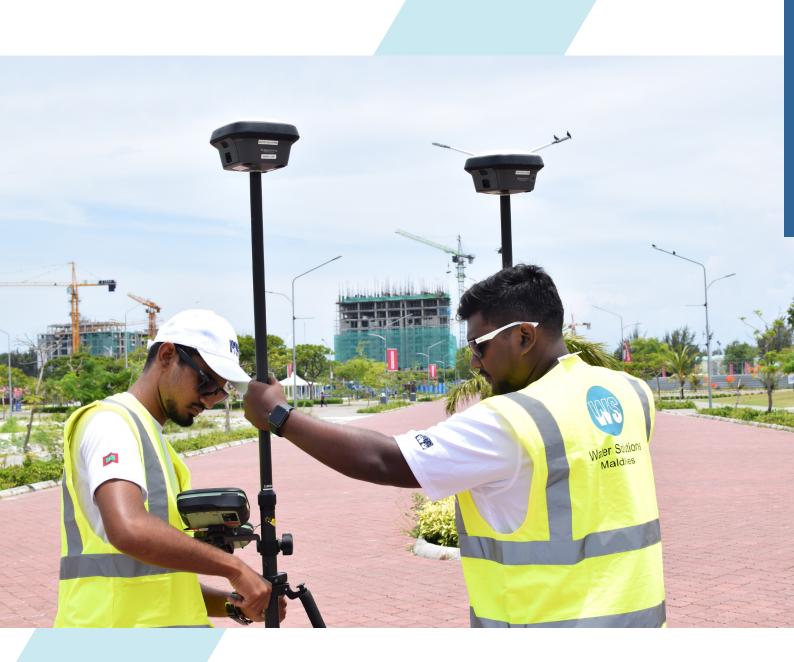

WSCORS services now gives you instant access to RTK positioning services in the Maldives using a growing network of continuously operating reference stations (CORS). The mount point closest to your location can be selected based on your project to received the correction service.

" One surveyor with a GNSS rover, is all you need to collect survey grade data with WSCORS"

- Autonomous Vehicles
- Dredging and Reclamation
- Engineering applications
- Hydrography
- Land Demarcation
- Machine Control and Guidance
- Topographic and land surveying
- Setting out surveys
- Shipping